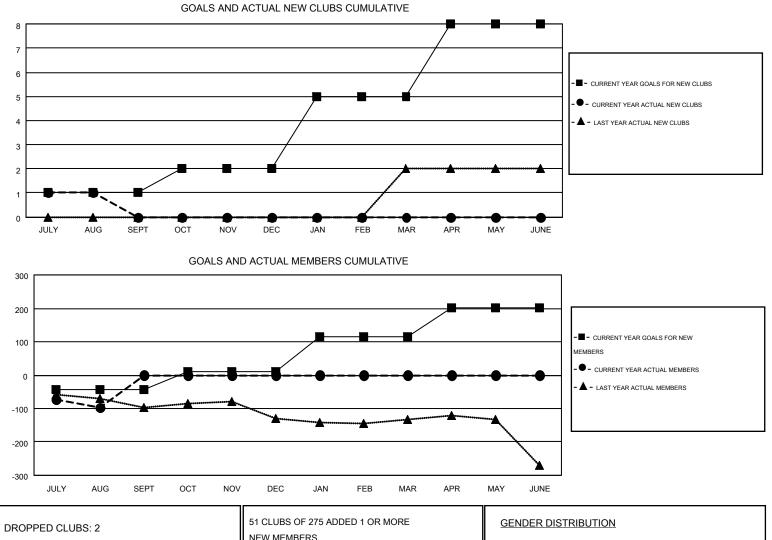

## GMT: CINDY GREGG

| _             |                  | Clubs             |                  |                  | Members               |                    |                                        |                    |                  |  |
|---------------|------------------|-------------------|------------------|------------------|-----------------------|--------------------|----------------------------------------|--------------------|------------------|--|
|               | RESUL            | _TS FOR 2016-2017 |                  |                  | RESULTS FOR 2016-2017 |                    |                                        |                    |                  |  |
| QUARTER       | NEW CLUB<br>GOAL | NEW CLUBS         | DROPPED<br>CLUBS | NET<br>GAIN/LOSS | QUARTER               | NEW MEMBER<br>GOAL | CHARTER AND<br>NEW<br>MEMBERS<br>ADDED | DROPPED<br>MEMBERS | NET<br>GAIN/LOSS |  |
| JULY/AUG/SEPT | 1                | 1                 | 2                | -1               | JULY/AUG/SEPT         | -42                | 94                                     | 190                | -96              |  |
| OCT/NOV/DEC   | 1                | 0                 | 0                | 0                | OCT/NOV/DEC           | 52                 | 0                                      | 0                  | 0                |  |
| JAN/FEB/MAR   | 3                | 0                 | 0                | 0                | JAN/FEB/MAR           | 104                | 0                                      | 0                  | 0                |  |
| APR/MAY/JUNE  | 3                | 0                 | 0                | 0                | APR/MAY/JUNE          | 87                 | 0                                      | 0                  | 0                |  |

| DROPPED CLUBS: 2 |     | 51 CLOBS OF 275 ADDED 1 OR MORE | GENDER DISTRIBUTION |                |       |
|------------------|-----|---------------------------------|---------------------|----------------|-------|
|                  |     | NEW MEMBERS                     | MALE                | 4,887 (70.76%) |       |
|                  |     | 4                               | FEMALE              | 2,019 (29.24%) |       |
| DROPPED MEMBERS  |     |                                 |                     |                |       |
| DECEASED         | 20  |                                 |                     |                |       |
| CLUB CANCELLED   | 0   | ASSESSMENT DATA                 | FAMILY UNIT MEMBERS |                | 1,102 |
| OTHER            | 170 |                                 | HEAD OF HOUSEHOLD   |                | 538   |
| TOTAL            | 190 |                                 | NON-HEAD OF HOUSEHO | LD             | 564   |
|                  |     |                                 |                     | _              |       |